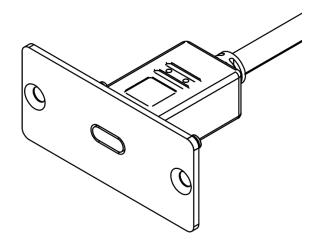

## Step 2: Get to know your WU-CA

The **WU-CA** Is a Single Wall Plate Insert with one USB type C connector at the front and a 12cm cable with a USB type A female connector at the rear.