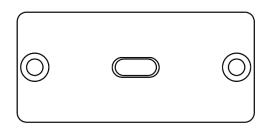

## Step 2: Get to know your WU-CA

The **WU-CA** Is a Single Wall Plate Insert with one USB type C connector at the front and a 12cm cable with a USB type A female connector at the rear.